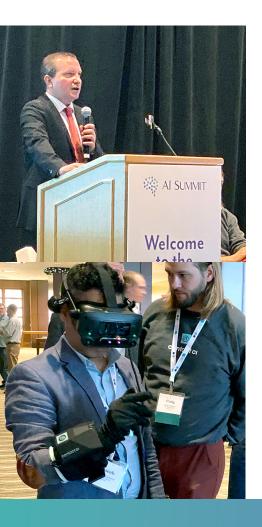

# AN ARTIFICIAL INTELLIGENCE SUMMIT WHERE WORLD HEALTHCARE LEADERS COME TOGETHER

Since 2017, the AI Summit has united AI experts from industry, regulatory agencies, and academia to better understand current challenges and actionable solutions in healthcare and life sciences. With a distinct focus on collaborating and innovating with the global AI healthcare community, the Summit offers a truly unique opportunity to engage in dialogue and share successful practices in a neutral, open setting.

# Al Summit 2024 is hosted by the AFDO/RAPS Healthcare Products Collaborative.

We are excited to convene this November in Cincinnati for three exciting days. Join us to experience:

- Two day, in-depth Conference (November 13-14), with an integrated workshop
- Interactive sessions that create a behind-the-scenes experience into how Al is being used in pharma, biopharma, and medical devices
- Open discussions to identify and overcome hurdles, implement solutions, and pave a path forward for the betterment of patient care through our use of AI
- Collaboration with thought-leaders, industry experts, and officials from the U.S. Food and Drug Administration to build trust in Al systems and between Al stakeholders
- Participation with our Al working teams and providing input regarding their projects, deliverables, and upcoming research
- Best practices, use cases, lessons learned, and actionable solutions to advance the industry