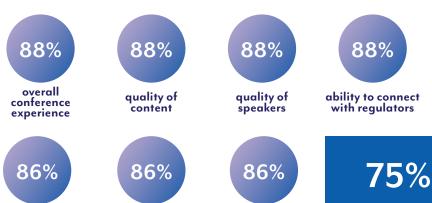

# Outstanding 2023 Attendee Satisfaction Ratings

Source: 2023 post-event attendee survey

overall conference experience

quality of content

quality of speakers

ability to connect with regulators

provided essential connections, information, education, and resources to do my job

"must attend"

good investment for my time and resources 93%

of attendees want to find new collaboration partners

# Outstanding 2023 Attendee Satisfaction Ratings

Source: 2023 post-event attendee survey

"must attend" q event

provided essential connections,

information,

education, and

resources to do my job

good investment for my time and resources of attendees want to find new collaboration

partners

#### **Outstanding 2023 Attendee Satisfaction Ratings**

Source: 2023 post-event attendee survey

overall conference experience

quality of content

quality of speakers

ability to connect with regulators

provided essential connections, information, education, and resources to do my job

ability to learn about new innovations, products and solutions

"must attend" event

good investment for my time and resources 100%

of attendees want to find new collaboration partners